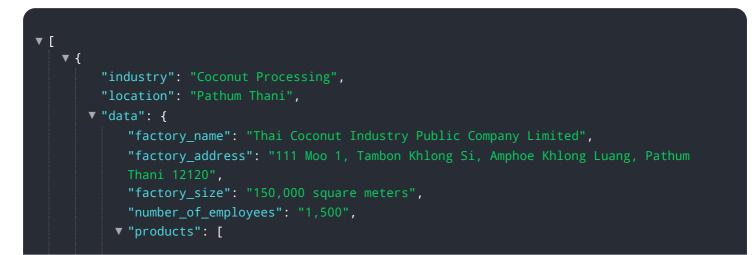

#### Sample 1

```
"coconut milk",
"coconut cream",
"coconut oil",
"desiccated coconut",
"coconut water",
"coconut flour"
],
"production_capacity": "1.5 million tons of coconuts per year",
"export_markets": [
"United States",
"Europe",
"Asia",
"Middle East"
],
"sustainability_initiatives": [
"zero waste",
"water conservation",
"renewable energy",
"fair trade"
]
```