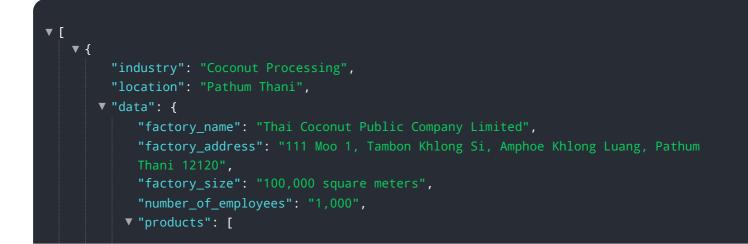

#### Sample 2

```
▼ [
   ▼ {
         "industry": "Coconut Processing",
         "location": "Pathum Thani",
       ▼ "data": {
            "factory_name": "Thai Coconut Industries Public Company Limited",
            "factory_address": "123 Moo 2, Tambon Khlong Si, Amphoe Khlong Luang, Pathum
            "factory_size": "50,000 square meters",
            "number_of_employees": "500",
          ▼ "products": [
                "coconut cream",
            ],
            "production_capacity": "500,000 tons of coconuts per year",
           v "export_markets": [
           v "sustainability_initiatives": [
                "fair trade"
            ]
         }
```