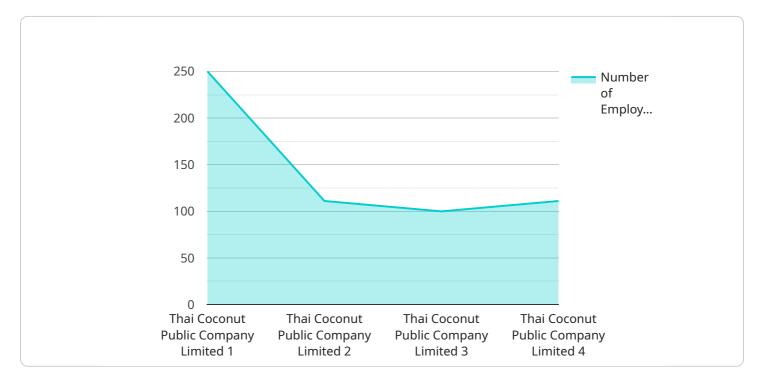

# **API Payload Example**

The provided payload is related to the services offered by Coconut Al Development, a company specializing in Al solutions in Pathum Thani, Thailand.

DATA VISUALIZATION OF THE PAYLOADS FOCUS