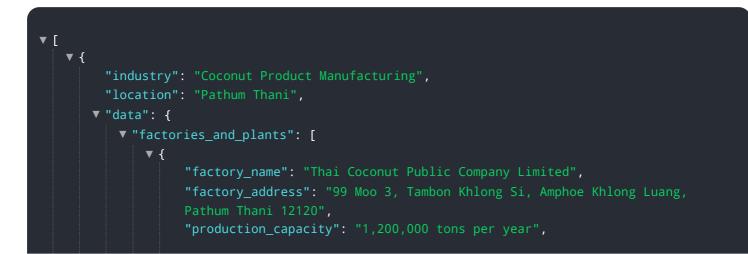

| <b>v</b> [                                                           |
|----------------------------------------------------------------------|
| ▼ {                                                                  |
| "industry": "Coconut Product Manufacturing",                         |
| "location": "Pathum Thani",                                          |
| ▼ "data": {                                                          |
| <pre>▼ "factories_and_plants": [</pre>                               |
| ▼ {                                                                  |
| "factory_name": "Thai Coconut Public Company Limited",               |
| "factory_address": "99 Moo 3, Tambon Khlong Si, Amphoe Khlong Luang, |
| Pathum Thani 12120",                                                 |
| <pre>"production_capacity": "1,000,000 tons per year",</pre>         |
| ▼ "products": [                                                      |
| "coconut milk",                                                      |
| "coconut cream",                                                     |
|                                                                      |