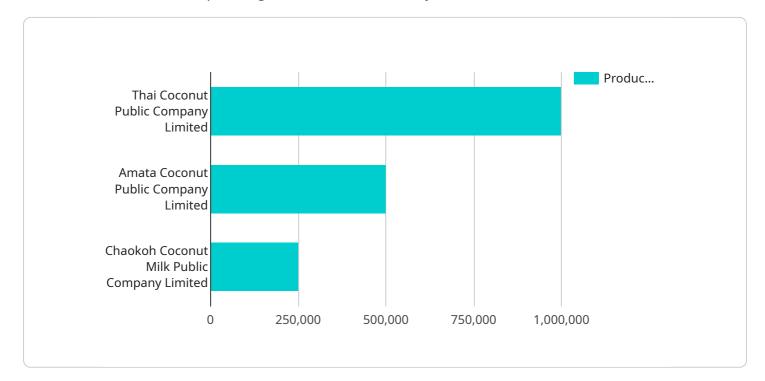

| <b>v</b> [                                                           |
|----------------------------------------------------------------------|
| ▼ {                                                                  |
| "industry": "Coconut Product Manufacturing",                         |
| "location": "Pathum Thani",                                          |
| ▼ "data": {                                                          |
| <pre>▼ "factories_and_plants": [</pre>                               |
| ▼ {                                                                  |
| "factory_name": "Thai Coconut Public Company Limited",               |
| "factory_address": "99 Moo 3, Tambon Khlong Si, Amphoe Khlong Luang, |
| Pathum Thani 12120",                                                 |
| <pre>"production_capacity": "1,000,000 tons per year",</pre>         |
| ▼ "products": [                                                      |
| "coconut milk",                                                      |
| "coconut cream",                                                     |
|                                                                      |

```
▼ {
                  "factory_name": "Amata Coconut Public Company Limited",
                  "factory_address": "333 Moo 9, Tambon Khlong Si, Amphoe Khlong Luang,
                  "production_capacity": "500,000 tons per year",
                ▼ "products": [
                  ]
              },
             ▼ {
                  "factory_name": "Chaokoh Coconut Milk Public Company Limited",
                  "factory_address": "111 Moo 10, Tambon Khlong Si, Amphoe Khlong Luang,
                  "production_capacity": "250,000 tons per year",
                ▼ "products": [
                  ]
              }
          ],
         ▼ "demand_forecast": {
              "2023": "1,500,000 tons",
              "2024": "1,600,000 tons",
          },
         v "time_series_forecasting": {
              "2026": "1,800,000 tons",
              "2027": "1,900,000 tons",
              "2028": "2,000,000 tons"
          }
       }
   }
]
```