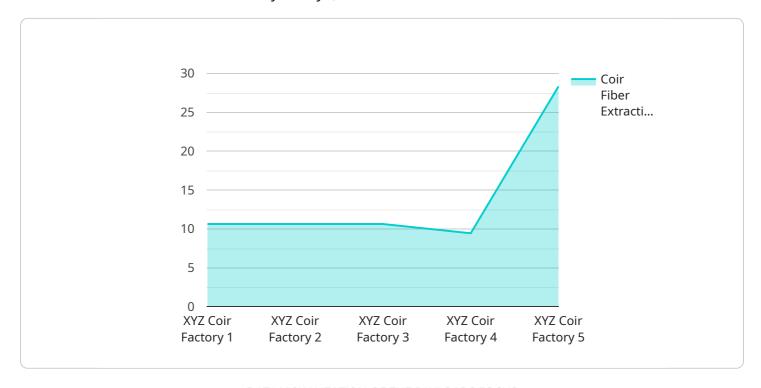

#### Sample 4

```
"factory_name": "XYZ Coir Factory",
           "plant_number": "1",
           "coir_fiber_extraction_rate": 85,
           "coir_fiber_quality": "Good",
           "coir_fiber_length": 100,
          "coir_fiber_strength": 1000,
           "coir fiber moisture content": 10,
           "coir_fiber_ash_content": 5,
          "coir_fiber_yield": 90,
           "coir_fiber_price": 1000,
           "coir_fiber_demand": 10000,
          "coir_fiber_supply": 8000,
           "coir_fiber_inventory": 2000,
           "coir_fiber_production_cost": 500,
           "coir_fiber_profit": 500,
           "coir_fiber_market_share": 10,
           "coir_fiber_export_volume": 5000,
           "coir_fiber_import_volume": 2000,
           "coir_fiber_sustainability": "Good",
           "coir_fiber_environmental_impact": "Low",
           "coir_fiber_social_impact": "Positive",
          "coir_fiber_economic_impact": "Positive"
]
```