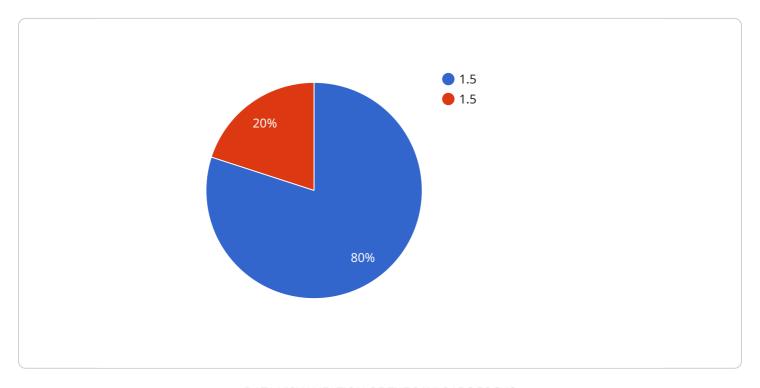

#### Sample 4

```
V[
    "device_name": "Diamond Carat Weight Analyzer",
    "sensor_id": "DCWA12345",
    V "data": {
        "sensor_type": "Diamond Carat Weight Analyzer",
        "location": "Pathum Thani",
        "factory": "Factory A",
        "plant": "Plant 1",
        "carat_weight": 1.5,
        "cut": "Round",
        "color": "D",
        "clarity": "VS1",
        "certificate_number": "GIA1234567890",
        "calibration_date": "2023-03-08",
        "calibration_status": "Valid"
    }
}
```