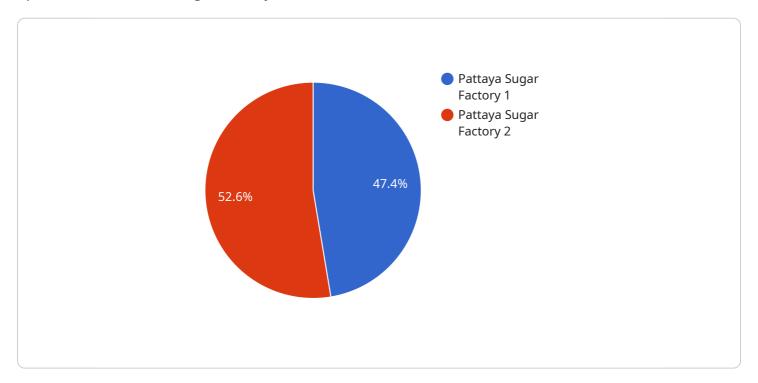

```
▼ [
         "device_name": "Sugar Factory Automation System",
         "sensor_id": "SFA12345",
       ▼ "data": {
            "sensor_type": "Sugar Factory Automation System",
            "location": "Pattaya Sugar Factory",
            "factory_name": "Pattaya Sugar Factory",
            "factory_address": "345 Sugar Factory Road, Pattaya, Thailand",
            "factory_contact": "+66 38 456 789",
            "factory_email": "info@pattayasugarfactory.com",
            "factory_website": "www.pattayasugarfactory.com",
            "factory_description": "Pattaya Sugar Factory is a leading sugar producer in
           ▼ "factory_products": [
            ],
           ▼ "factory_processes": [
                "Juice extraction",
                "Juice clarification",
```

```
"Sugar drying"
],

v "factory_equipment": [
    "Sugarcane crushers",
    "Juice extractors",
    "Juice clarifiers",
    "Sugar crystallizers",
    "Sugar dryers"
],

v "factory_automation_systems": [
    "PLC systems",
    "SCADA systems",
    "DCS systems"
],

v "factory_automation_benefits": [
    "Increased efficiency",
    "Improved safety",
    "Reduced costs",
    "Enhanced quality"
]
}
```