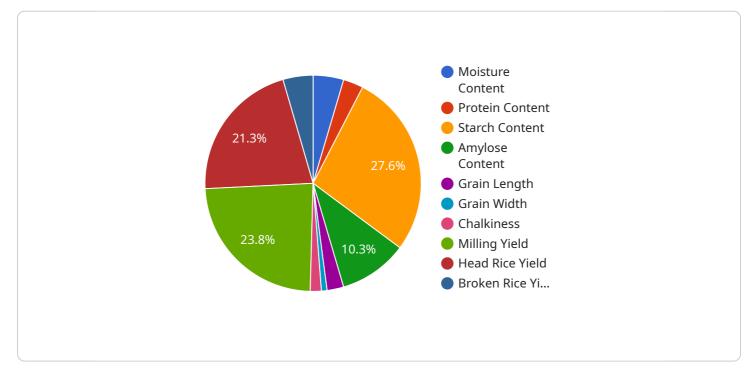

#### DATA VISUALIZATION OF THE PAYLOADS FOCUS

It highlights the significance of maintaining high rice quality standards to ensure consumer satisfaction, market competitiveness, and compliance with regulations. The payload showcases the expertise of the service provider in implementing comprehensive quality control systems, encompassing various aspects of rice production and processing. By utilizing this payload, businesses and stakeholders in the rice industry can gain valuable insights into best practices, enabling them to enhance their operations, increase efficiency, and access premium markets. The payload serves as a valuable resource for promoting sustainable rice quality assurance practices, contributing to the overall growth and prosperity of the rice industry in Ayutthaya and beyond.