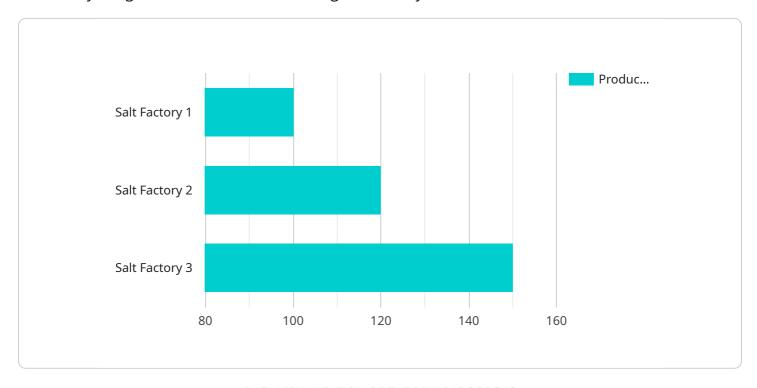

#### Sample 1

```
"production_rate": 150,
    "purity": 99.8,
    "crystal_size": 150,
    "moisture_content": 0.2,
    "production_date": "2023-04-12",
    "production_shift": "Night Shift"
}
```