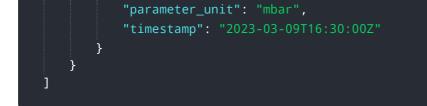

### Sample 2

| ▼ [                                       |
|-------------------------------------------|
| ▼ {                                       |
| "device_name": "Factory AI Automation 2", |
|                                           |
| "sensor_id": "FAI54321",                  |
| ▼"data": {                                |
| "sensor_type": "Factory AI Automation",   |
| "location": "Sugar Factory",              |
| "factory_name": "Sugar Factory 2",        |
| "plant_name": "Plant 2",                  |
| <pre>"production_line": "Line 2",</pre>   |
| <pre>"machine_id": "Machine 2",</pre>     |
| <pre>"parameter_name": "Pressure",</pre>  |
| "parameter_value": 10.2,                  |
| "parameter_unit": "Pa",                   |
| "timestamp": "2023-03-09T10:15:00Z"       |
| }                                         |
| }                                         |
|                                           |
|                                           |
|                                           |