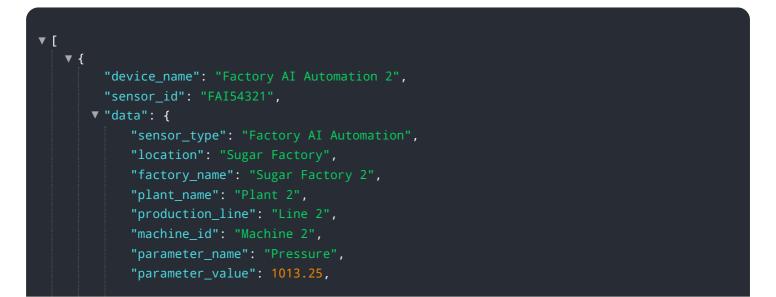

### Sample 2

| ▼ [                                       |
|-------------------------------------------|
| ▼ {                                       |
| "device_name": "Factory AI Automation 2", |
|                                           |
| "sensor_id": "FAI54321",                  |
| ▼"data": {                                |
| "sensor_type": "Factory AI Automation",   |
| "location": "Sugar Factory",              |
| "factory_name": "Sugar Factory 2",        |
| "plant_name": "Plant 2",                  |
| <pre>"production_line": "Line 2",</pre>   |
| <pre>"machine_id": "Machine 2",</pre>     |
| <pre>"parameter_name": "Pressure",</pre>  |
| "parameter_value": 10.2,                  |
| "parameter_unit": "Pa",                   |
| "timestamp": "2023-03-09T10:15:00Z"       |
| }                                         |
| }                                         |
|                                           |
|                                           |
|                                           |