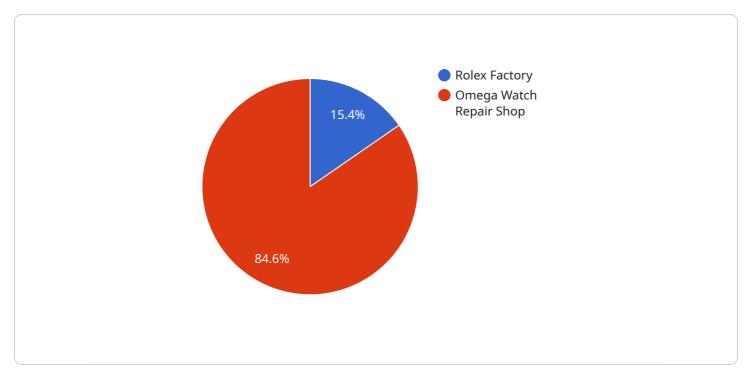

#### DATA VISUALIZATION OF THE PAYLOADS FOCUS

" It is a tool designed to help businesses and individuals locate and connect with reputable watch repair shops in the Samui area. The service leverages advanced algorithms and machine learning techniques to provide a range of benefits, including quick and easy search functionality, access to a comprehensive database of qualified repair shops, and the ability to negotiate competitive rates. By utilizing this tool, businesses can streamline their operations, enhance customer satisfaction, and drive growth. The payload demonstrates the capabilities and value of the Watch Repair Shop Finder in Samui, highlighting its potential to improve efficiency, reduce costs, build a positive reputation, and retain customers.