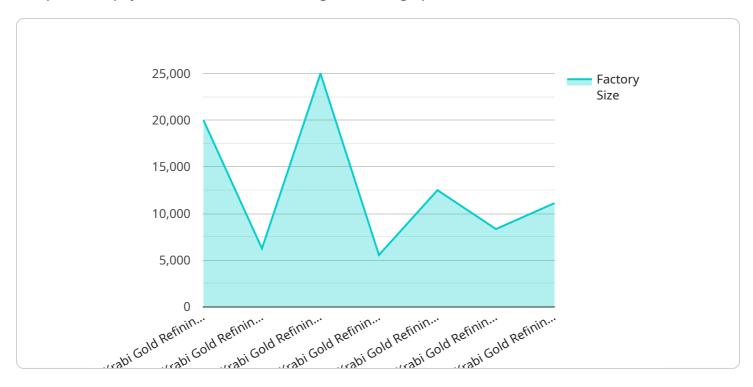

```
▼[

"device_name": "Gold Refining Optimization System",
    "sensor_id": "GROS12345",

▼ "data": {

    "sensor_type": "Gold Refining Optimization System",
    "location": "Factory",
    "factory_name": "Krabi Gold Refining Factory",
    "factory_address": "123 Gold Refining Road, Krabi, Thailand",
    "factory_size": "100,000 sqft",
    "factory_capacity": "100,000 ounces of gold per year",
    "factory_equipment": "State-of-the-art gold refining equipment",
    "factory_processes": "Advanced gold refining processes",
```

```
"factory_safety": "Meets all safety standards",
    "factory_environmental": "Meets all environmental standards",
    "plant_name": "Krabi Gold Refining Plant",
    "plant_address": "456 Gold Refining Road, Krabi, Thailand",
    "plant_size": "50,000 sqft",
    "plant_capacity": "50,000 ounces of gold per year",
    "plant_equipment": "State-of-the-art gold refining equipment",
    "plant_processes": "Advanced gold refining processes",
    "plant_safety": "Meets all safety standards",
    "plant_environmental": "Meets all environmental standards",
    "optimization_goals": "Increase gold yield, reduce costs, improve quality",
    "optimization_strategies": "Process optimization, equipment upgrades, employee training",
    "optimization_results": "Increased gold yield by 5%, reduced costs by 10%,
    improved quality by 15%"
}
```