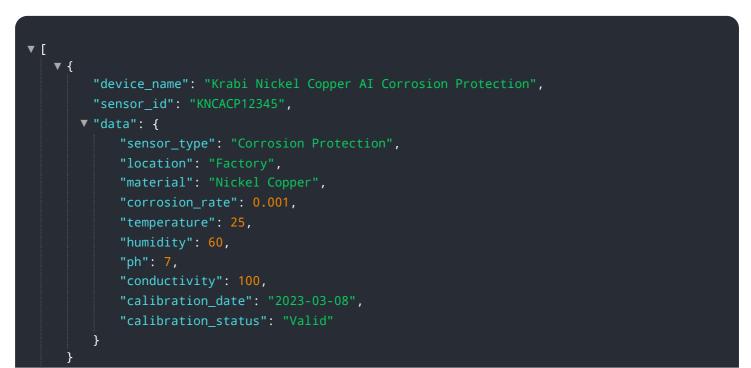

# **API Payload Example**

The payload pertains to Krabi Nickel Copper Al Corrosion Protection, a cutting-edge solution that empowers businesses to combat corrosion and safeguard their metal investments.

#### DATA VISUALIZATION OF THE PAYLOADS FOCUS

This technology leverages the power of artificial intelligence and the unique properties of nickel copper alloys to provide a pragmatic solution for protecting metal assets and maximizing their value. The payload delves into the technical aspects of Krabi Nickel Copper AI Corrosion Protection, demonstrating its effectiveness in preventing corrosion and extending the lifespan of metal assets. It also highlights the company's expertise in applying this technology to meet the specific needs of various industries, showcasing its versatility and adaptability.