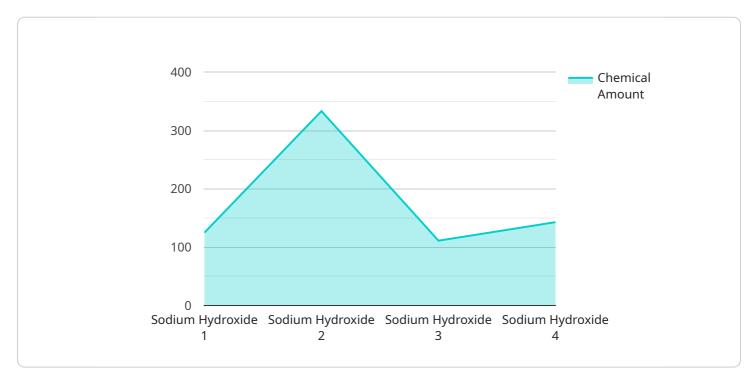

```
▼ [

▼ {

    "incident_type": "Chemical Spill",
    "location": "Pathum Thani",

▼ "data": {

    "chemical_name": "Sodium Hydroxide",
    "chemical_amount": 1000,
    "spill_area": "Factory",
    "spill_source": "Storage Tank",
```

```
"containment_measures": "Dike and Berm",
    "cleanup_actions": "Neutralization and Absorption",
    "environmental_impact": "Soil and Water Contamination",
    "public_health_impact": "Skin and Respiratory Irritation",
    "emergency_response_actions": "Evacuation and Medical Assistance",
    "reporting_agency": "Department of Disaster Prevention and Mitigation",
    "notification_time": "2023-03-08 10:30:00"
}
```