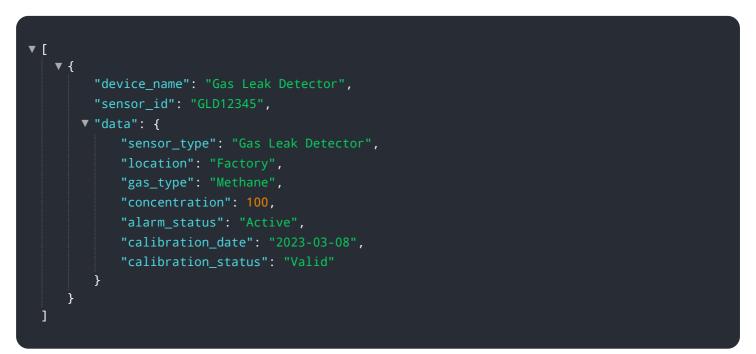

# **API Payload Example**

The provided payload pertains to Pathum Thani Gas Leak Detection, a service designed to detect and mitigate gas leaks in business facilities.

#### DATA VISUALIZATION OF THE PAYLOADS FOCUS

It leverages advanced sensors and machine learning algorithms to enhance safety, protect the environment, optimize operations, and reduce insurance and liability risks. By providing real-time monitoring and proactive leak detection, businesses can ensure compliance with industry regulations, minimize disruptions, and create a safer, more sustainable, and cost-effective work environment. The service is customizable to meet specific business needs, empowering organizations to proactively address gas leak challenges and maintain optimal performance.