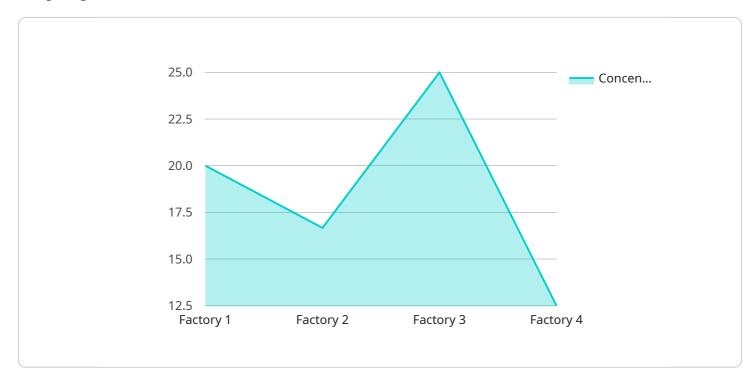

# **API Payload Example**

The provided payload pertains to Pathum Thani Gas Leak Detection, a service designed to detect and mitigate gas leaks in business facilities.

#### DATA VISUALIZATION OF THE PAYLOADS FOCUS

It leverages advanced sensors and machine learning algorithms to enhance safety, protect the environment, optimize operations, and reduce insurance and liability risks. By providing real-time monitoring and proactive leak detection, businesses can ensure compliance with industry regulations, minimize disruptions, and create a safer, more sustainable, and cost-effective work environment. The service is customizable to meet specific business needs, empowering organizations to proactively address gas leak challenges and maintain optimal performance.