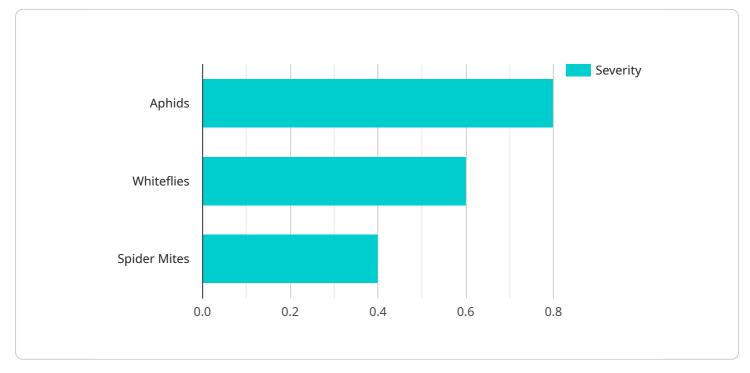

```
    "pests_detected": {
        "Aphids": 0.8,
        "Whiteflies": 0.6,
        "Spider Mites": 0.4
     },
    " "diseases_detected": {
        "Powdery Mildew": 0.7,
        "Downy Mildew": 0.5,
        "Botrytis": 0.3
     },
     "severity": "Moderate",
     "recommendation": "Apply appropriate pesticides and fungicides as per the
     detected pests and diseases."
     }
}
```