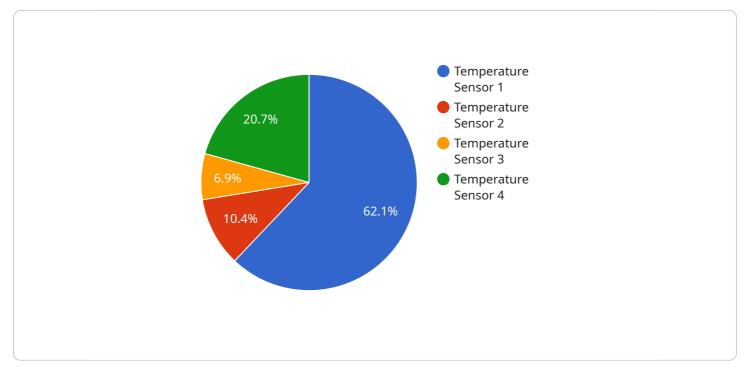

# **API Payload Example**

The payload is related to a service called Pattaya AI Predictive Maintenance, which is a comprehensive solution for businesses to revolutionize their asset management strategies.

### DATA VISUALIZATION OF THE PAYLOADS FOCUS

It leverages advanced algorithms and machine learning techniques to provide actionable insights, enabling businesses to optimize their operations and reduce downtime. The service is designed to address the unique challenges faced by clients, offering tailored solutions that empower them to achieve operational excellence. It translates theoretical concepts into practical solutions, ensuring tangible benefits for businesses.