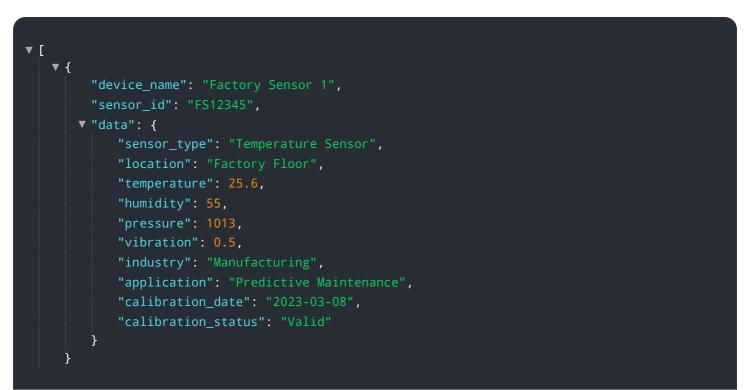

# **API Payload Example**

The payload is related to a service called Pattaya AI Predictive Maintenance, which is a comprehensive solution for businesses to revolutionize their asset management strategies.

### DATA VISUALIZATION OF THE PAYLOADS FOCUS

It leverages advanced algorithms and machine learning techniques to provide actionable insights, enabling businesses to optimize their operations and reduce downtime. The service is designed to address the unique challenges faced by clients, offering tailored solutions that empower them to achieve operational excellence. It translates theoretical concepts into practical solutions, ensuring tangible benefits for businesses.