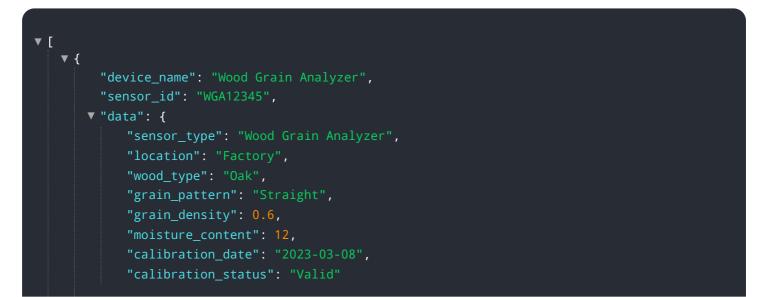

# **API Payload Example**

The payload pertains to Pattaya AI Wood Grain Analysis, a cutting-edge technology that empowers businesses with the ability to automatically identify and analyze wood grain patterns in images or videos.

### DATA VISUALIZATION OF THE PAYLOADS FOCUS

This advanced solution leverages algorithms and machine learning techniques to unlock a wide range of benefits and applications. By harnessing the power of AI, businesses can enhance their operations and decision-making processes, gaining valuable insights into wood grain patterns.

Pattaya Al Wood Grain Analysis caters to various industries, including forestry, manufacturing, and construction. It offers a comprehensive suite of features, including wood species identification, grain pattern analysis, and defect detection. These capabilities enable businesses to optimize their wood selection, improve product quality, and enhance their overall efficiency.