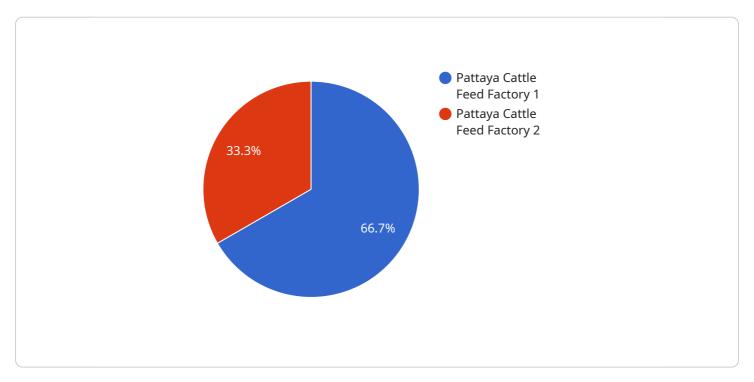

```
v [
v * "supply_chain_optimization": {
    "industry": "Cattle Feed",
    "location": "Pattaya",
    v "factories_and_plants": [
    v {
        "factory_id": "F12345",
        "factory_name": "Pattaya Cattle Feed Factory 1",
        "location": "35 Moo 1, Tambon Na Jomtien, Amphoe Sattahip, Chang Wat Chon Buri 20250",
        "production_capacity": "100,000 tons per year",
    v "products": [
        "Cattle Feed A",
        "Cattle Feed B",
        "Cattle Feed C"
        ],
        "Cattle Feed C"
        ]
```

```
▼ "equipment": [
     ],
   ▼ "raw_materials": [
     ],
   ▼ "suppliers": [
         "Customer B",
   ▼ "logistics": {
       ▼ "Transportation Modes": [
       ▼ "Distribution Channels": [
            "Retailers"
        1
     }
 },
▼ {
     "factory_id": "F23456",
     "factory_name": "Pattaya Cattle Feed Factory 2",
     "location": "100 Moo 2, Tambon Na Kleua, Amphoe Bang Lamung, Chang Wat
     "production_capacity": "50,000 tons per year",
   ▼ "products": [
   ▼ "equipment": [
   ▼ "raw_materials": [
   ▼ "suppliers": [
   ▼ "customers": [
```