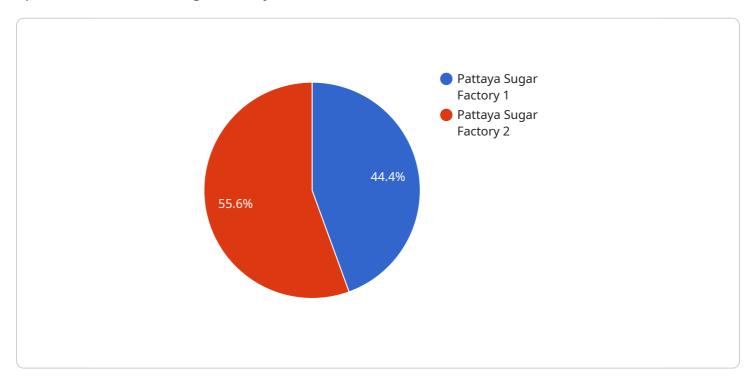

DATA VISUALIZATION OF THE PAYLOADS FOCUS

The document provides an overview of the company's capabilities and expertise in the field of sugar factory automation, highlighting its understanding of the sugar manufacturing process, the latest trends and technologies in sugar factory automation, and its ability to provide pragmatic solutions. The payload also includes case studies and examples of successful automation implementations in sugar factories, demonstrating the company's ability to improve efficiency and reduce costs. By engaging with Pattaya Sugar Factory Automation Consulting, businesses can leverage the company's expertise to optimize their sugar manufacturing process, reduce costs, and enhance their overall operational efficiency.