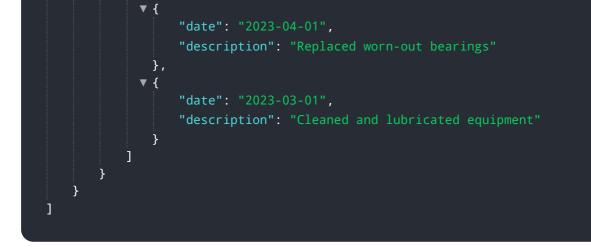

| ▼ [                                               |
|---------------------------------------------------|
| ▼ {                                               |
| "device_name": "Poha Mill Equipment",             |
| "sensor_id": "PME12345",                          |
| ▼ "data": {                                       |
| <pre>"sensor_type": "Poha Mill Equipment",</pre>  |
| "location": "Rayong Factory",                     |
| <pre>"equipment_type": "Poha Mill",</pre>         |
| <pre>"manufacturer": "ABC Machinery",</pre>       |
| "model": "XYZ-123",                               |
| "serial_number": "1234567890",                    |
| "installation_date": "2023-03-08",                |
| <pre>"maintenance_schedule": "Monthly",</pre>     |
| "last_maintenance_date": "2023-04-01",            |
| <pre>"next_maintenance_date": "2023-05-01",</pre> |
| <pre>▼ "maintenance_history": [</pre>             |