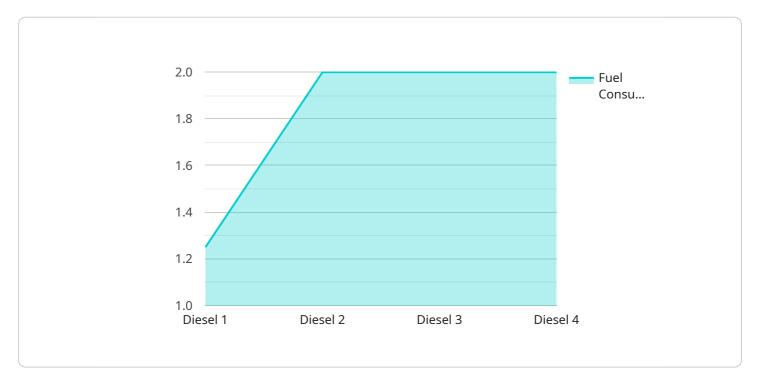

▼ "performance_parameters": {

                "fuel_consumption": 10,
                "power_output": 100,
                 "torque": 200,

▼ "emissions": {

                      "nox": 10,
                      "nox": 10,
                      "nox": 10,
                      "nox": 10,
```