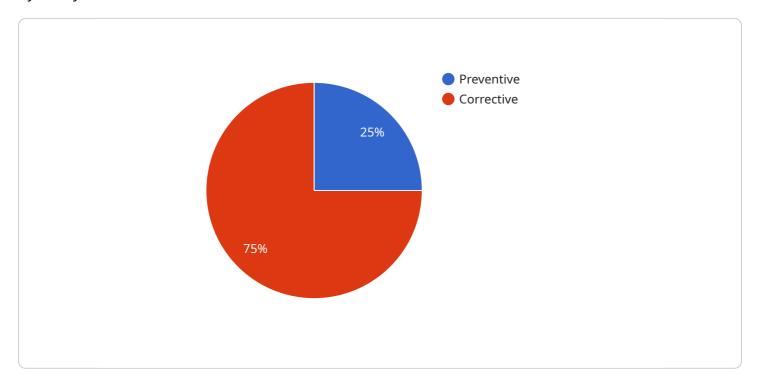

```
"equipment_type": "Rice Mill",
    "equipment_model": "RM-123",
    "maintenance_type": "Preventive",
    "repair_type": "Corrective",
    "maintenance_date": "2023-03-08",
    "repair_date": "2023-03-10",
    "maintenance_status": "Completed",
    "repair_status": "Completed",
    "maintenance_notes": "Replaced worn-out bearings.",
    "repair_notes": "Fixed broken conveyor belt."
}
```