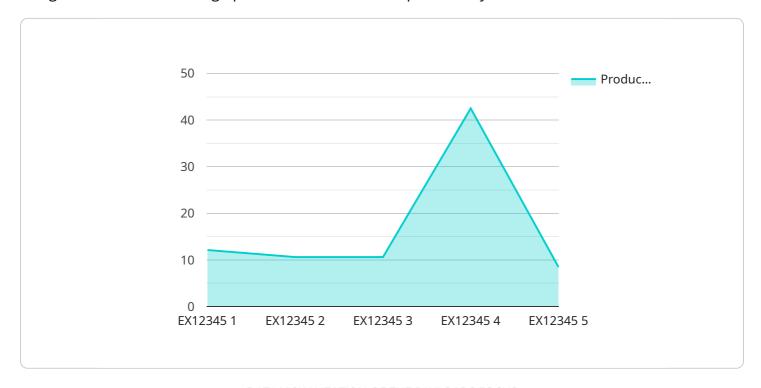

```
"device_name": "AI Mining Equipment Optimizer",
▼ "data": {
     "sensor_type": "AI Mining Equipment Optimizer",
    "factory_name": "ABC Factory",
    "plant_name": "XYZ Plant",
     "equipment_type": "Excavator",
     "equipment_id": "EX12345",
   ▼ "metrics": {
        "productivity": 85,
```

```
"efficiency": 90,
    "maintenance_cost": 1000,
    "energy_consumption": 500,
    "downtime": 10,
    "temperature": 25,
    "vibration": 10,
    "noise": 80,
    "gps_location": "12.345678, 98.765432",
    "timestamp": "2023-03-08T12:34:56Z"
}
```