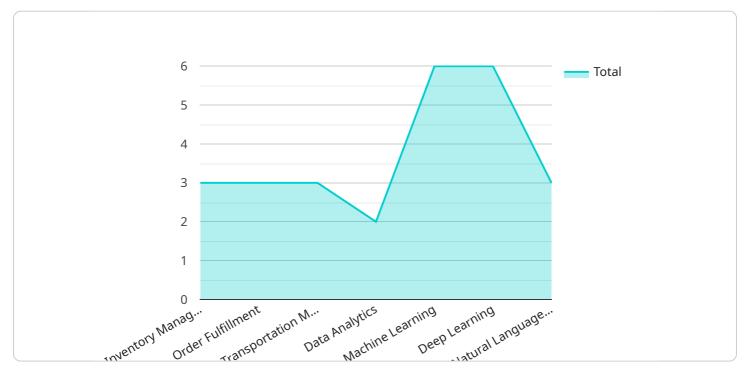

DATA VISUALIZATION OF THE PAYLOADS FOCUS

This innovative technology offers businesses a range of benefits and applications, including enhanced inventory management, optimized warehouse operations, predictive analytics for demand forecasting, improved transportation planning, and enhanced customer service. By leveraging Samut Prakan Al-Enabled Logistics Optimization, businesses can achieve significant benefits, including reduced operational costs, improved efficiency, enhanced customer satisfaction, and increased profitability. This innovative technology empowers businesses to optimize their supply chains, gain a competitive edge, and drive business growth in the dynamic logistics industry.