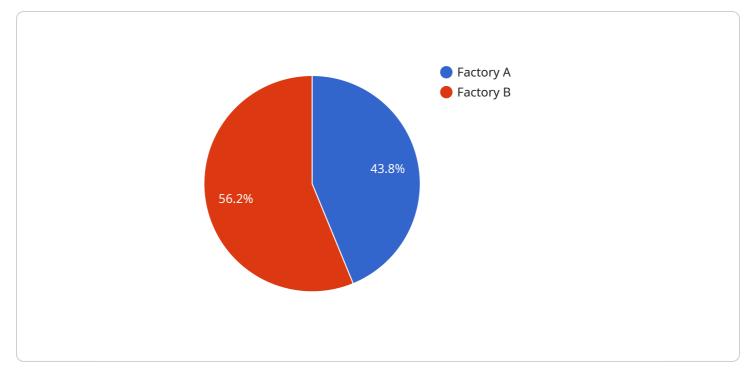

| ▼[                                                           |
|--------------------------------------------------------------|
| ▼ {                                                          |
| <pre>"device_name": "AI-Driven Financial Forecasting",</pre> |
| "sensor_id": "FF12345",                                      |
| ▼ "data": {                                                  |
| "sensor_type": "AI-Driven Financial Forecasting",            |
| "location": "Saraburi",                                      |
| "industry": "Manufacturing",                                 |
| "application": "Financial Forecasting",                      |
| ▼ "factories_and_plants": [                                  |
| ▼ {                                                          |
| "factory_name": "Factory A",                                 |
| "factory_id": "FA12345",                                     |
| "production_capacity": 10000,                                |
| "production_cost": 10,                                       |
|                                                              |

```
"revenue": 20,
           "inventory": 5000,
           "orders": 1000,
          "forecasted_demand": 12000,
          "forecasted_revenue": 240000,
           "forecasted_profit": 120000
     ▼ {
          "factory_name": "Factory B",
          "factory_id": "FB12345",
          "production_capacity": 15000,
          "production_cost": 12,
           "revenue": 22,
          "profit": 10,
          "inventory": 4000,
           "orders": 800,
           "forecasted_demand": 14000,
          "forecasted_revenue": 308000,
          "forecasted_profit": 140000
   ]
}
```