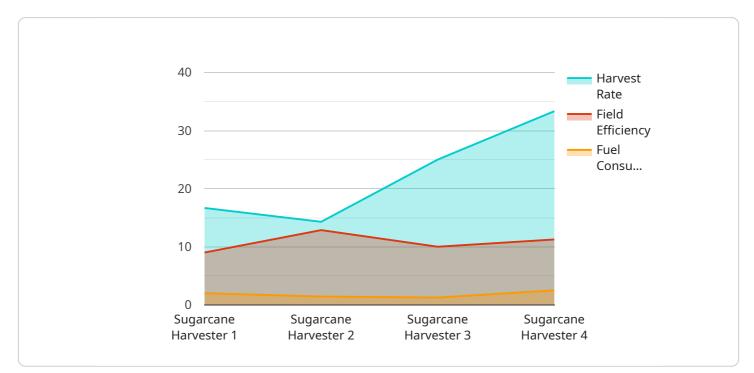

#### DATA VISUALIZATION OF THE PAYLOADS FOCUS

" This service aims to enhance sugarcane harvesting processes and boost productivity for businesses operating in Nakhon Ratchasima. It leverages advanced algorithms, machine learning, and industry expertise to tackle challenges faced by businesses in this region.

The service offers a comprehensive solution that addresses various aspects of sugarcane harvesting, including increasing productivity, improving harvest quality, reducing costs, optimizing resource utilization, and enhancing safety. It empowers businesses to make data-driven decisions, leading to improved overall performance and profitability.