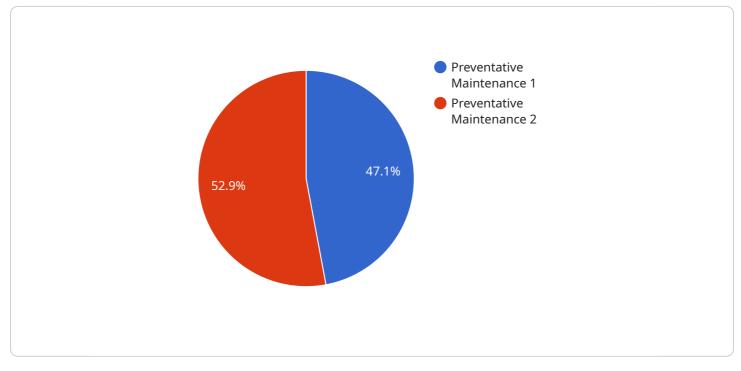

DATA VISUALIZATION OF THE PAYLOADS FOCUS

This comprehensive service encompasses a range of solutions tailored to enhance equipment performance, safety, and longevity.

The payload highlights the key services offered, including equipment inspection and maintenance, repair and overhaul, parts supply and installation, on-site support, and training and technical support. These services aim to maximize equipment uptime, minimize downtime, and ensure compliance with industry standards.